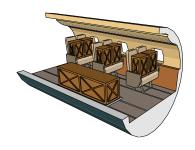

Maximum height inside the cargo space: 180 cm

Maximum weight per m²: 366 kg

Maximum allowed load in the cargo: 245 kg

The possibilities to carry goods are

In the cabin seats max. 18 packages, size 60x40x30 cm and indicative weight limit 60 kg/package. In addition, cargo space carries 245 kg.

On the cargo stretcher in the cabin. Maximum weight limit is 150 kg and maximum container measurements 200x52x60 cm. In addition, the aircraft fits six passengers or six parcels of 60x40x30 cm and 60 kg each. In addition, cargo space carries 245 kg.