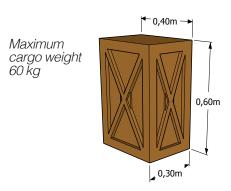

Maximum height inside the cargo space: 180 cm

Maximum weight per m²: 366 kg

Maximum allowed load in the cargo: 245 kg

The possibilities to carry goods are

In the cabin seats max. 18 packages, size 60x40x30 cm and indicative weight limit 60 kg/package. In addition, cargo space carries 245 kg.