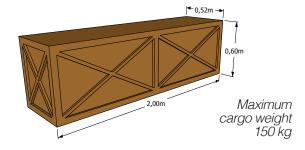

On the cargo stretcher in the cabin. Maximum weight limit is 150 kg and maximum container measurements 200x52x60 cm. In addition, the aircraft fits six passengers or six parcels of 60x40x30 cm and 60 kg each. In addition, cargo space carries 245 kg.